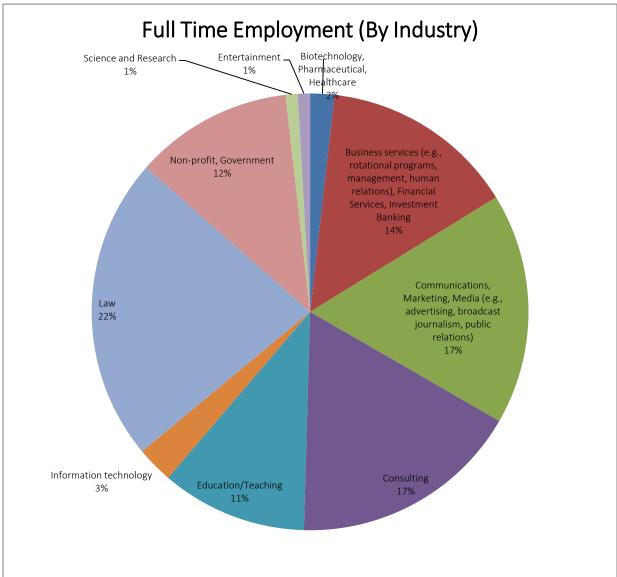

ion as one of the following: graduate/professional school, employed part-time, entrepreneur/start-up, selfemployed/freelance, fellowship, volunteer/public service, post-graduate internship/practicum/student teaching, actively job searching, or actively applying to graduate or professional school.
- Information collected from the following sources:
  - 2013 & 2014 Post-Graduation Survey, distributed by NCA 6 months post-graduation
  - 2013 & 2014 Senior Survey
  - Secondary sources: The Association of American Medical College Advisor Information System database, Law School Admission Council's Prelaw Advisor Action Reports, National Student Clearinghouse, Department of Athletics, LinkedIn, Northwestern Directory.



Full-Time Employment Industries (2013 & 2014 graduates employed full-time)



## Employers of Political Science Majors (2013 & 2014)

ABC News Accenture Alliance for International Educational and Cultural Exchange **American Airlines** American Civil Liberties Union AmeriCorps Anchorage Museum and Smithsonian Arctic Studies Center Aon Hewitt Association Management Center Bain & Company Baltimore City Public Schools Barakat Law, P.A. Bates White Economic Consulting Beghou Consulting **BMW** Group **BNP** Media **Boston Consulting Group CBS** News Chicago Public Schools Clifford Chance LLP Cogan & Power, P.C. Covington & Burling Cresa **Criterion Economics** David Yurman Davidson & Schiller, LLC DaVita Healthcare Partners, Inc. Deloitte Consulting, LLP Delta Chi Fraternity, Inc. Department of Justice Dovel & Luner Edelman, Combs, Latturner & Goodwin LLP Enova Intern